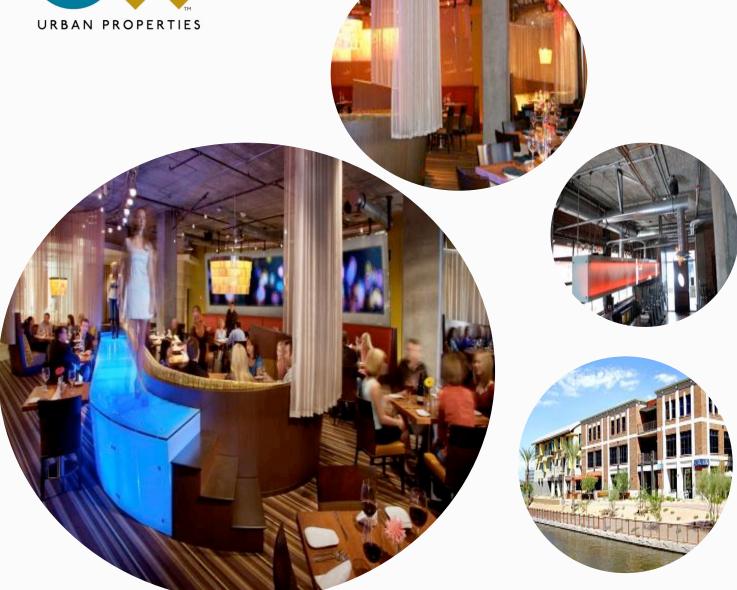

## DOWNTOWN SCOTTSDALE TURN KEY RESTAURANT/ LOUNGE

South Bridge.

SOUTHBRIDGE: Mixed use urban, pedestrian-friendly village lifestyle center with underground parking, boutique office condos, eclectic shops/ boutiques and internationally renowned cuisine, lively cultural festivals, art, and the romantic charm of a waterfront park." Shops and restaurants center on bustling open-air European-style courtyards that thrive with activity day and night. Within walking distance to numerous galleries, boutiques and hotels including the W and Fashion Square boasting the valley's finest shopping including Barneys and Neiman Marcus. Restaurants in Southbridge and around include Olive and Ivy, Marcellinos, Casa Blanca, The Herb Box, Cowboy Ciao, Tapas Papas Fritas and many more. Minutes from Biltmore and Arcadia in the heart of Scottsdale along the Camelback Corridor.

## RESTAURANTS

Marcellino's Ristorante Barrio Cafe Casa Blanca Tapas Papa Fritas The Herb Box

DIVE + IVY RESTAURANT MARKETPLACE

Arizona's premier luxury shopping destinations, Scottsdale Fashion Square and The Scottsdale Waterfront offer a compelling retail, dining and office experience in the heart of the country's fastest growing major metropolitan area. In Scottsdale, where shopping is a top passion for Scottsdale's upscale residents, as well as millions of domestic and international visitors, Scottsdale Fashion Square and The Waterfront offer the very best in every category. Tenant Mix includes Modern Steak, Marcella's, Z Tejas, Grand Lux Café, Olive & Ivy, Barney's, Borders, Neiman Marcus and many more.