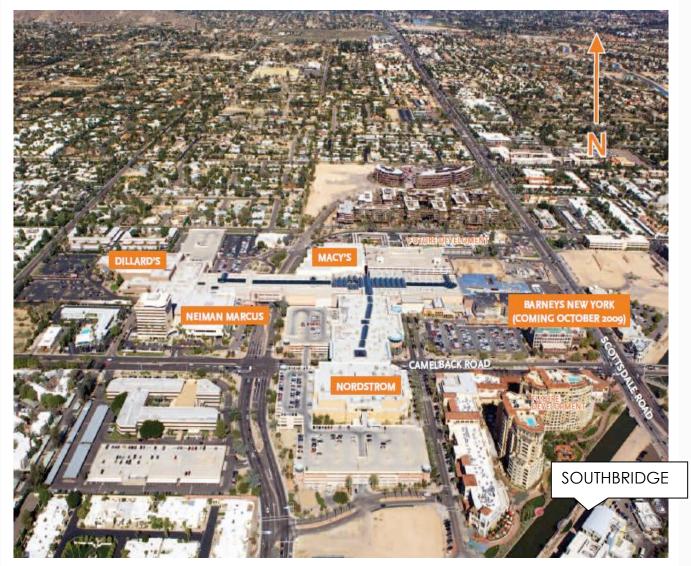

DIVE + IVY RESTAURANT MARKETPLACE

Arizona's premier luxury shopping destinations, Scottsdale Fashion Square and The Scottsdale Waterfront offer a compelling retail, dining and office experience in the heart of the country's fastest growing major metropolitan area. In Scottsdale, where shopping is a top passion for Scottsdale's upscale residents, as well as millions of domestic and international visitors, Scottsdale Fashion Square and The Waterfront offer the very best in every category. Tenant Mix includes Modern Steak, Marcella's, Z Tejas, Grand Lux Café, Olive & Ivy, Barney's, Borders, Neiman Marcus and many more.