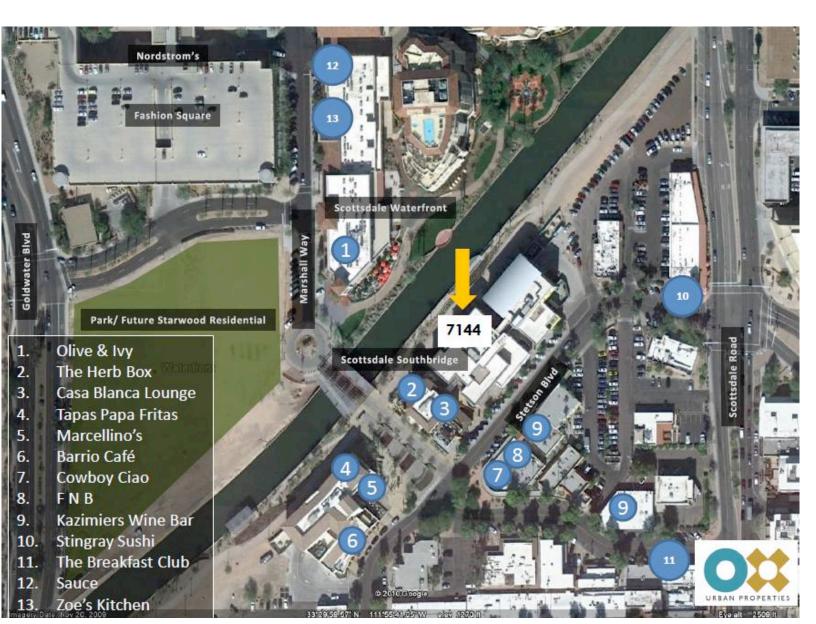

6900 SQUARE FEET PLUS PATIO SCOTTSDALE RD/ STETSON

Across the bridge from the Scottsdale Waterfront and Scottsdale Fashion Square.

spectacular views of the Waterfront and the Paolo Soleri Bridge. Over \$3,000,000 in improvements with furniture, AV Equipoment, Gournet Kitchen, projection screens and cat walk to boot! South Bridge

## DOWNTOWN SCOTTSDALE TURN KEY RESTAURANT/ LOUNGE

South Bridge.

SOUTHBRIDGE: Mixed use urban, pedestrian-friendly village lifestyle center with underground parking, boutique office condos, eclectic shops/ boutiques and internationally renowned cuisine, lively cultural festivals, art, and the romantic charm of a waterfront park." Shops and restaurants center on bustling open-air European-style courtyards that thrive with activity day and night. Within walking distance to numerous galleries, boutiques and hotels including the W and Fashion Square boasting the valley's finest shopping including Barneys and Neiman Marcus. Restaurants in Southbridge and around include Olive and Ivy, Marcellinos, Casa Blanca, The Herb Box, Cowboy Ciao, Tapas Papas Fritas and many more. Minutes from Biltmore and Arcadia in the heart of Scottsdale along the Camelback Corridor.

South Bridge.

## RESTAURANTS

Marcellino's Ristorante Barrio Cafe Casa Blanca Tapas Papa Fritas The Herb Box