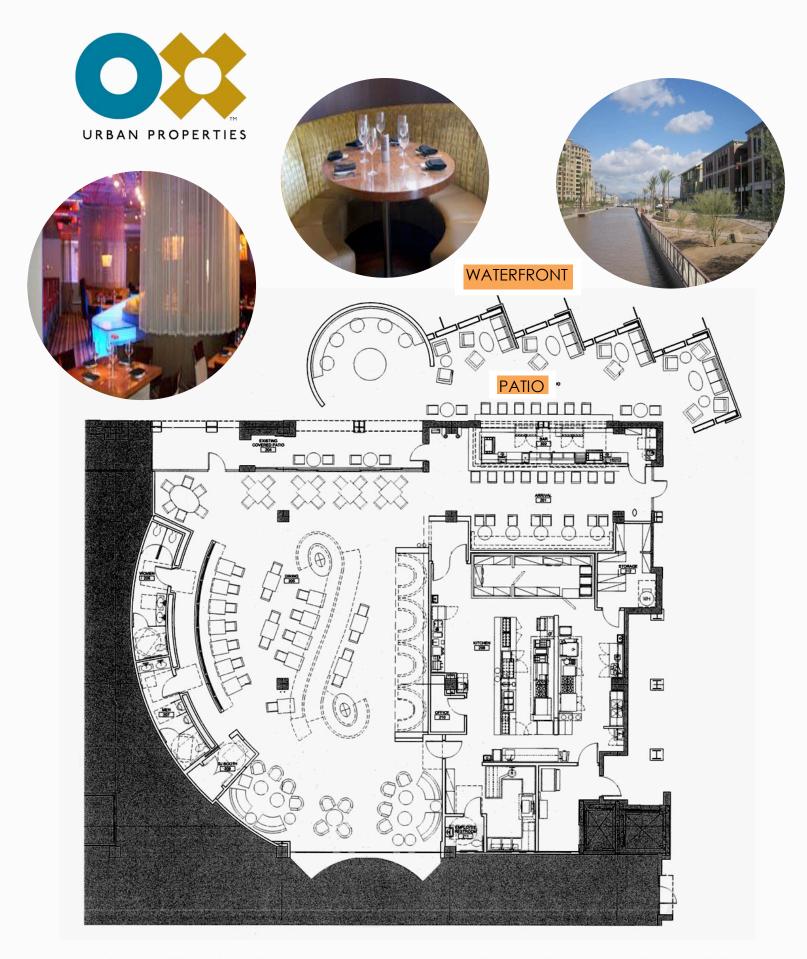

6900 SQUARE FEET PLUS PATIO SCOTTSDALE RD/ STETSON

Across the bridge from the Scottsdale Waterfront and Scottsdale Fashion Square.

spectacular views of the Waterfront and the Paolo Soleri Bridge. Over \$3,000,000 in improvements with furniture, AV Equipoment, Gournet Kitchen, projection screens and cat walk to boot! South Bridge

## DOWNTOWN SCOTTSDALE TURN KEY RESTAURANT/ LOUNGE

South Bridge.

SOUTHBRIDGE: Mixed use urban, pedestrian-friendly village lifestyle center with underground parking, boutique office condos, eclectic shops/ boutiques and internationally renowned cuisine, lively cultural festivals, art, and the romantic charm of a waterfront park." Shops and restaurants center on bustling open-air European-style courtyards that thrive with activity day and night. Within walking distance to numerous galleries, boutiques and hotels including the W and Fashion Square boasting the valley's finest shopping including Barneys and Neiman Marcus. Restaurants in Southbridge and around include Olive and Ivy, Marcellinos, Casa Blanca, The Herb Box, Cowboy Ciao, Tapas Papas Fritas and many more. Minutes from Biltmore and Arcadia in the heart of Scottsdale along the Camelback Corridor.